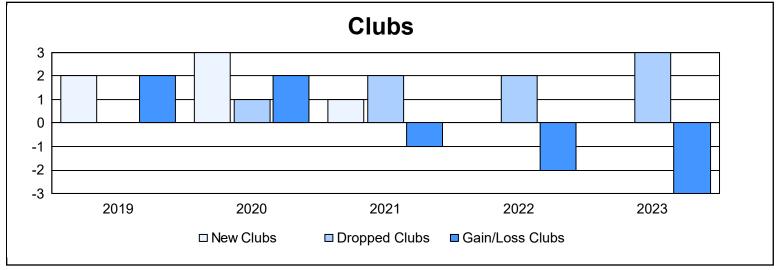

District 51 E As of June 2023 Cumulative

| Year      | New<br>Clubs | Dropped<br>Clubs | Gain/<br>Loss<br>Clubs | New<br>Members | Charter<br>Members | Reinstate<br>Members | Transfer<br>Members | Total<br>Member<br>Added | Total<br>Members<br>Dropped | Gain/<br>Loss<br>Members |
|-----------|--------------|------------------|------------------------|----------------|--------------------|----------------------|---------------------|--------------------------|-----------------------------|--------------------------|
| 2018-2019 | 2            | 0                | 2                      | 94             | 43                 | 21                   | 4                   | 162                      | 153                         | 9                        |
| 2019-2020 | 3            | 1                | 2                      | 76             | 35                 | 2                    | 3                   | 116                      | 168                         | -52                      |
| 2020-2021 | 1            | 2                | -1                     | 54             | 9                  | 4                    | 1                   | 68                       | 124                         | -56                      |
| 2021-2022 | 0            | 2                | -2                     | 112            | 3                  | 17                   | 1                   | 133                      | 137                         | -4                       |
| 2022-2023 | 0            | 3                | -3                     | 106            | 5                  | 47                   | 1                   | 159                      | 199                         | -40                      |
| Average   | 1            | 2                | 0                      | 88             | 19                 | 18                   | 2                   | 128                      | 156                         | -29                      |